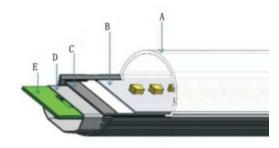

# 1. Internal Structure:

- A. PC cover
- B. LED PCB
- C. D shape aluminum housing
- D. LED driver PC cover
- E. Built-in led driver