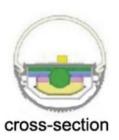

# 1. Internal Structure:

- A. PC cover
- B. LED PCB
- C. D shape aluminum housing
- D. LED driver PC cover
- E. Built-in led driver