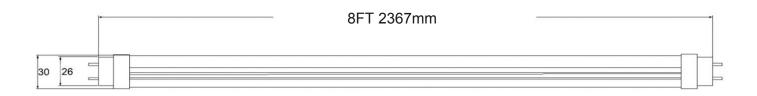

brightness, use EPISTAR 2835 LED chip
- High CRI>80Ra
- Bi-pin G13, Fa8, R17D HO end cap available
- 50% reduction in energy consumption 50,000hrs
- lifespan, 5 years warranty
- Vibration and impact resistant
- No mercury allowing for non-hazardous waste materials
- Instant illumination, no flicker, no buzz
- No UV emission











#### **Parameters**

| Model    | Watts | Length | Lumen       | Voltage  | ССТ        | CRI | PF   | Certificate |
|----------|-------|--------|-------------|----------|------------|-----|------|-------------|
| VPLT-40W | 40W   | 8FT    | 4400-4800lm | 100~277V | 3000~6500K | >80 | 0.95 | ETL cETL CE |

# 1. Internal Structure:





- A. PC cover
- B. LED PCB
- C. D shape aluminum housing
- D. LED driver PC cover
- E. Built-in led driver

## 2. Dimensions



## Packing



| Model    | Q'ty/CTN | Dimensions<br>(cm) | Gross Weight<br>(KG) |
|----------|----------|--------------------|----------------------|
| VPLT-40W | 30pcs    | 245*25*25          | 28                   |