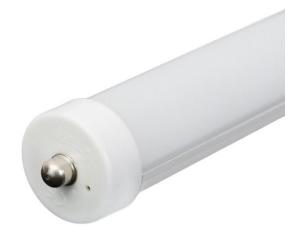

# 8ft 40W T8 LED Tube

### VANPLEX high quality LED tube ETL compliant T8 Series

Our T8 LED tubes are ETL compliant tube. They are ideal replacements for standard high wattage and inefficient fluorescent tubes. These T8 LED tube lights are also CE and RoHS certified and use the highest quality components available to deliver a long-lasting and environmentally friendly LED light source.

#### **Parameters**

| Model    | Watts | Length | Lumen       | Voltage  | ССТ        | CRI | PF   | Certificate |
|----------|-------|--------|-------------|----------|------------|-----|------|-------------|
| VPLT-40W | 40W   | 8FT    | 4400-4800lm | 100~277V | 3000~6500K | >80 | 0.95 | ETL cETL CE |