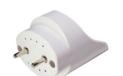

# 8ft 36W T8 LED Tube

## 1. Internal Structure:

- A. PC cover
- B. LED PCB
- C. D shape aluminum housing
- D. LED driver PC cover
- E. Built-in led driver