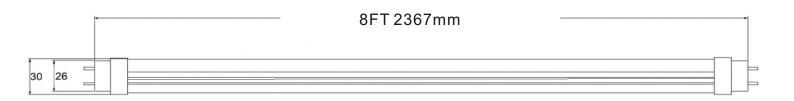

## 2.Dimensions

#### **Parameters**

| Model    | Watts | Length | Lumen       | Voltage  | ССТ        | CRI | PF   | Certificate |
|----------|-------|--------|-------------|----------|------------|-----|------|-------------|
| VPLT-36W | 36W   | 8FT    | 3800-4000lm | 100~277V | 3000~6500K | >80 | 0.95 | ETL cETL CE |