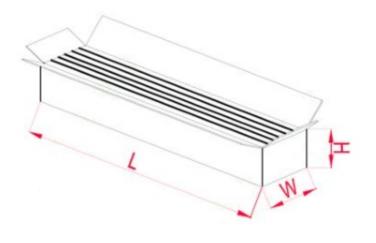

## Packing

| Model    | Q'ty/CTN | Dimensions<br>(cm) | Gross Weight<br>(KG) |
|----------|----------|--------------------|----------------------|
| VPLT-36W | 30pcs    | 245*25*25          | 28                   |