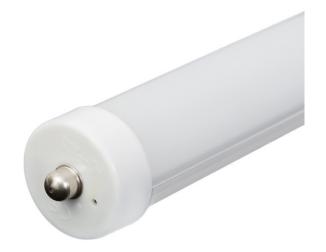

# 8ft 36W T8 LED Tube

## 1. Internal Structure:

- A. PC cover
- B. LED PCB
- C. D shape aluminum housing
- D. LED driver PC cover
- E. Built-in led driver