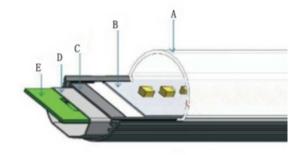

## 1. Internal Structure:

- A. PC cover
- B. LED PCB
- C. D shape aluminum housing
- D. LED driver PC cover
- E. Built-in led driver