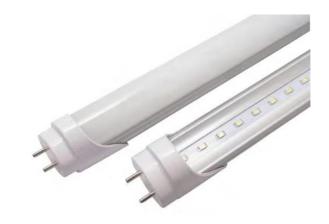

#### VANPLEX high quality LED tube DLC and ETL certified T8 Series

This tube is DLC and ETL certified tube. They are ideal replacements for standard high wattage and inefficient fluorescent tubes. It use the highest quality components available to deliver a long-lasting and environmentally friendly LED light source.