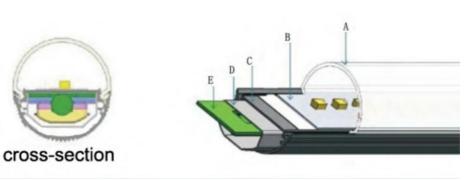

## 1. Internal Structure:

- A. PC cover
- B. LED PCB
- C. D sharp aluminum housing
- D. LED driver PC cover
- E. Built-in led driver