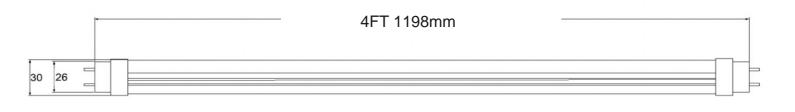

ss , use EPISTAR 2835 LED chip
- High CRI>80RA
- 50% reduction in energy consumption
- 50,000hrs lifespan, 5 years warranty
- Vibration and impact resistant
- No mercury allowing for non-hazardous waste materials
- Instant illumination, no flicker, no buzz
- No UV emission





#### Parameters

| Model        | Watts | Length            | Lumen       | Voltage    | ССТ        | CRI | PF   | Certificate     |
|--------------|-------|-------------------|-------------|------------|------------|-----|------|-----------------|
| VPLT-<br>22W | 22W   | 4FT<br>1200m<br>m | 2420-2460lm | 100-277VAC | 3000~6500K | >80 | 0.95 | DLC ETL<br>CETL |

## 1. Internal Structure:



- A. PC cover
- B. LED PCB
- C. D sharp aluminum housing
- D. LED driver PC cover
- E. Built-in led driver

## 2. Dimensions



### Packing



| Model    | Q'ty/CTN | Dimensions<br>(cm) | Gross Weight<br>(KG) |
|----------|----------|--------------------|----------------------|
| VPLT-22W | 30pcs    | 130*25*25          | 11                   |