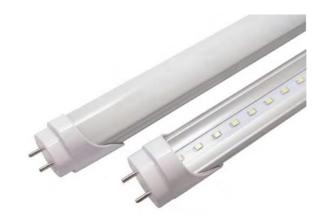

# 3FT 15W LED Tube

#### VANPLEX high quality LED tube DLC and ETL certified T8 Series

This tube is DLC and ETL certified tube. They are ideal replacements for standard high wattage and inefficient fluorescent tubes. It use the highest quality components available to deliver a long-lasting and environmentally friendly LED light source.