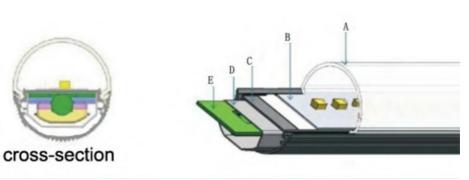

# 1. Internal Structure:

- A. PC cover
- B. LED PCB
- C. D sharp aluminum housing
- D. LED driver PC cover
- E. Built-in led driver