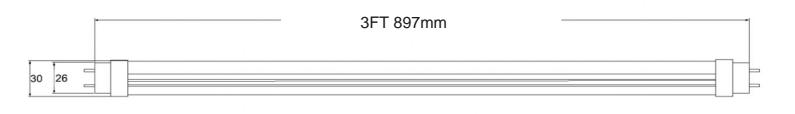

# 2. Dimensions

## Parameters

| Model        | Watt<br>s | Length       | Lumen           | Voltage    | ССТ            | CRI | PF   | Certificate |
|--------------|-----------|--------------|-----------------|------------|----------------|-----|------|-------------|
| VPLT-<br>15W | 15W       | 3FT<br>900mm | 1650-<br>1800lm | 100-277VAC | 3000~6500<br>K | >80 | 0.95 | DLC ETL     |